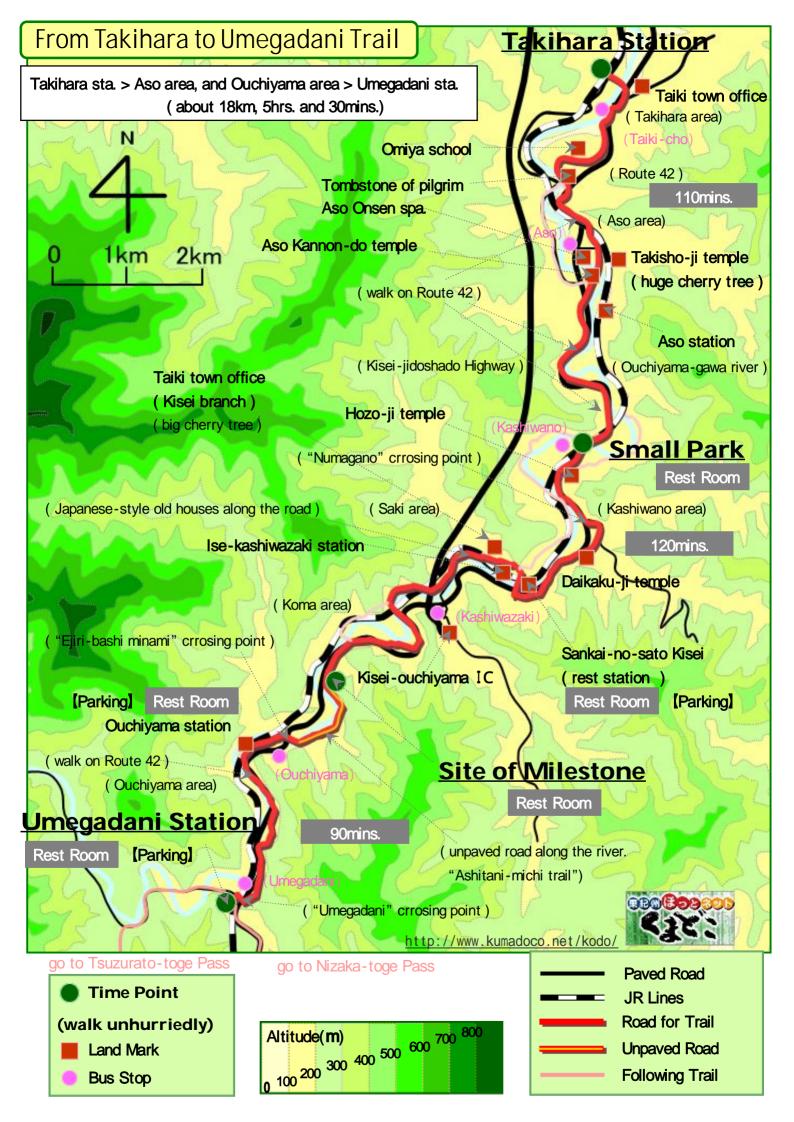

## <u>Summary</u>

Takihara Station>>>> (slight uphill and downhill, paved road, 110mins.) >>>>Small Park>>>> (almost even, paved road, 120mins.) >>>>Site of Milestone>>>> (slight uphill, paved road, 90mins.) >>>>Umegadani Station